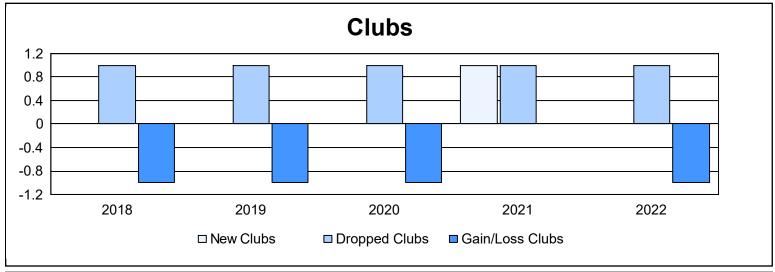

District 5 NW As of June 2022 Cumulative

| Year      | New<br>Clubs | Dropped<br>Clubs | Gain/<br>Loss<br>Clubs | New<br>Members | Charter<br>Members | Reinstate<br>Members | Transfer<br>Members | Total<br>Member<br>Added | Total<br>Members<br>Dropped | Gain/<br>Loss<br>Members |
|-----------|--------------|------------------|------------------------|----------------|--------------------|----------------------|---------------------|--------------------------|-----------------------------|--------------------------|
| 2017-2018 | 0            | 1                | -1                     | 119            | 0                  | 9                    | 17                  | 145                      | 177                         | -32                      |
| 2018-2019 | 0            | 1                | -1                     | 69             | 0                  | 4                    | 7                   | 80                       | 184                         | -104                     |
| 2019-2020 | 0            | 1                | -1                     | 94             | 1                  | 6                    | 7                   | 108                      | 113                         | -5                       |
| 2020-2021 | 1            | 1                | 0                      | 91             | 33                 | 0                    | 13                  | 137                      | 134                         | 3                        |
| 2021-2022 | 0            | 1                | -1                     | 93             | 4                  | 2                    | 4                   | 103                      | 101                         | 2                        |
| Average   | 0            | 1                | -1                     | 93             | 8                  | 4                    | 10                  | 115                      | 142                         | -27                      |